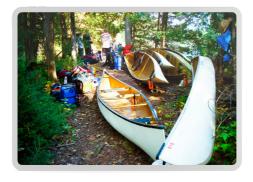

## 10 Reasons to meet in Timmins

Kayaking, canoeing, fishing, swimming, ATVing, snowmobiling, snowshoeing, cross country skiing, downhill skiing, tubing, skating – we have the space and facilities to participate in so many activities.

#### Summer

Inspire and motivate your delegates with the natural beauty that is Timmins. Summers in Timmins are active and green. There are so many activities to participate in when you are in a city that has over 500 lakes and rivers - from swimming to kayaking and canoeing or simply enjoying the beaches! With so many bodies of water, fishing is a great outdoors activity to enjoy during your stay. There are an abundance of cycling, hiking, and walking trails.